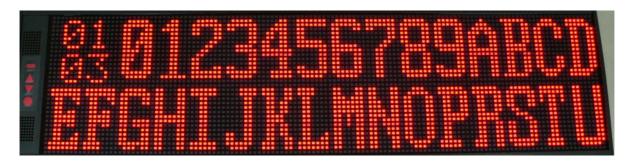

All transmitters that can receive the same frequency, corresponding Capcode, conform to the POCSAG specification.

Specifications Model No: PD-3223

LED Display 2 line display, 16 characters per line (14 x 8 dot per word)

4 line display, 21 characters per line (7 x 5 dot per word)

Code standard POCSAG
Cap code Capacity 8 address
Message stores Up to 40 sets!

Frequency stability 1 PPM

Frequency Range Synthesized 410-490MHz