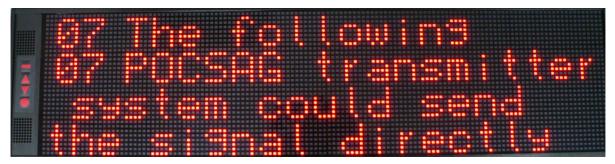

## PD-3223 Wireless LED Display Board

The message display can be installed anywhere.. Where there is no Internet, no Wi-Fi, no Bluetooth. Long distance up to 30 kilometers.

Includes voice reader or MP3 player and 2W amplifier for option.

Display format, font size, and number of lines can be programmable.







## Main Features

- CCIR #1 POCSAG 2 Level.
- Frequency synthesizer from 410MHz to 490MHz.
- Hi sensitivity and Long distance.
- Easy programming via USB.
- Easy installation.
- High Brightness LED Array.
- Low power consumption.

## Application

- Hospital paging system.
- Restaurant service call display.
- Calendar clock display
- Emergency Information Bulletin
- News reports, decree pilots.
- Fire warning, evacuation guidelines.
- Queued sequential calls

All transmitters that can receive the same frequency, corresponding Capcode, conform to the POCSAG specification.





Specifications Model No: PD-3223

LED Display 2 line display, 16 characters per line (14 x 8 dot per word)

4 line display, 21 characters per line (7 x 5 dot per word)

Code standard POCSAG
Cap code Capacity 8 addr