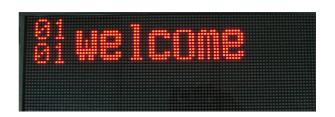

## PD-3223 Wireless LED Display Board

The message display can be installed anywhere.. Where there is no Internet, no Wi-Fi, no Bluetooth. Long distance up to 30 kilometers.

Includes voice reader or MP3 player and 2W amplifier for option.

Display format, font size, and number of lines can be programmable.

## Program screen example