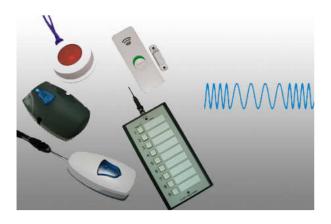

## Application

- Hospital paging system.
- Restaurant service call display.
- Calendar clock display
- Emergency Information Bulletin
- News reports, decree pilots.
- Fire warning, evacuation guidelines.
- Queued sequential calls