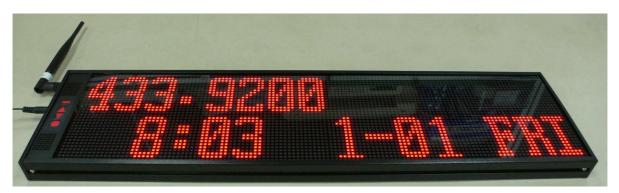

## Application

- Hospital paging system.
- Restaurant service call display.
- Calendar clock display
- Emergency Information Bulletin
- News reports, decree pilots.
- Fire warning, evacuation guidelines.
- Queued sequential calls